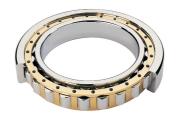

## NU 332 EMA C3-TIMKEN CYLINDRISK RULLELEJE ENRADET MED MESSINGHOLDER

High quality cylindrical roller bearing with machined brass cage from the leading manufacturer TIMKEN. Featuring the TIMKEN EMA design. A premium land-riding cage, unique internal geometries, enhanced surface finishes and a compact design. All this adds up to longer life, improved uptime and reduced maintenance costs.